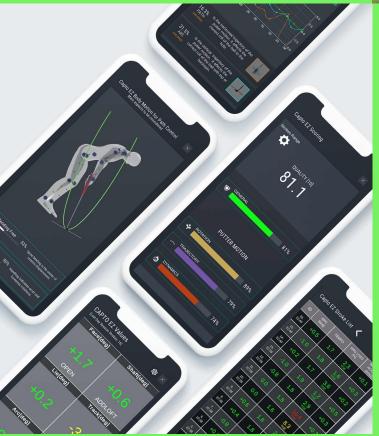

# ALL THE **DATA**

**VALUE**: Impact data of each shot

**SCORE**: Quality number about your performance

**TARGET**: Help guide your training and develop your aim

**LIST**: Check your shots and see your putting improvement