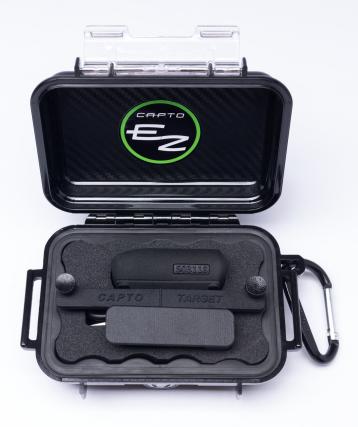

#### Solid & Light

Capto EZ has been shrink wrapped to be small, lighter and even more portable than any device before. Great for Indoor and Outdoor