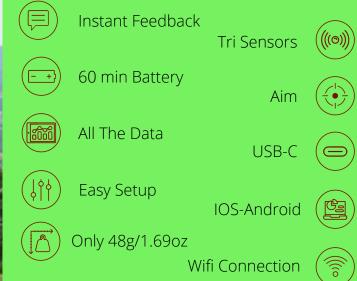

ontact@captogolf.com

## £Ζ

#### Improve Your Putting

CAPTO





### WHAT IS CAPTO EZ

Capto EZ is a smart putting system, with a clear and efficient app that will help you getting better in your putting.

Learn what to work on and understand your putting stroke with Capto , a great visual display to improve your movement.





#### **Display Monitor**

Instant feedback on key parameters, even when device is not connected to the app. Great for warm up and practice.

#### **Quick Set Up**

Just connect the EZ sensor to the top of the shaft with the super quick screw lock and start putting. No need to measure, just putt!

#### Solid & Light

Capto EZ has been shrink wrapped to be small, lighter and even more portable than any device before. Great for Indoor and Outdoor

## **TECH SPECS**