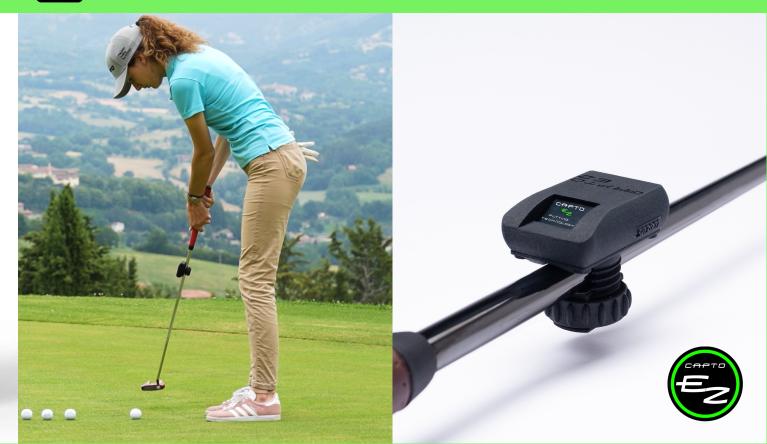

#### **Quick Set Up**

Just connect the EZ sensor to the top of the shaft with the super quick screw lock and start putting. No need to measure, just putt!

#### Solid & Light

Capto EZ has been shrink wrapped to be small, lighter and even more portable than any device before. Great for Indoor and Outdoor